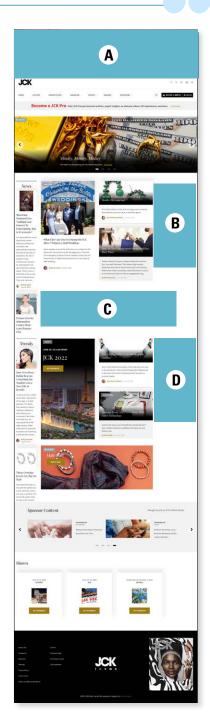

## **MONTHLY RATES**

| Ad Units                  | Est. Range of Impressions* | s Est. Ra         | Est. Share* | Monthly Rate |
|---------------------------|----------------------------|-------------------|-------------|--------------|
| <b>A</b> - Crown Unit     | 400,000                    | wn Unit           | 80,000      | \$7,200      |
| <b>B</b> - Half Page 1 (S | Sticky) 600,000            | f Page 1 (Sticky) | 120,000     | \$5,500      |
| <b>C</b> - Billboard      | 375,000                    | board             | 75,000      | \$3,250      |
| <b>D</b> - Half Page 2 (S | Sticky) 100,000            | f Page 2 (Sticky) | 20,000      | \$2,900      |

## **SPECIFICATIONS**

|   | Ad Units                 | Desktop Size | Mobile Size | File Format                           |  |  |
|---|--------------------------|--------------|-------------|---------------------------------------|--|--|
| A | Crown Unit               | 1480 x 360   | 375 x 152   | JPG, PNG, GIF<br>max file size 200 KB |  |  |
| В | Half Page 1<br>(Sticky†) | 300 x 600    | 300 x 250   | JPG, PNG, GIF<br>max file size 200 KB |  |  |
| C | Billboard                | 970 x 250    | 300 x 250   | JPG, PNG, GIF<br>max file size 200 KB |  |  |
| D | Half Page 2<br>(Sticky)  | 300 x 600    | 300 x 250   | JPG, PNG, GIF<br>max file size 200 KB |  |  |